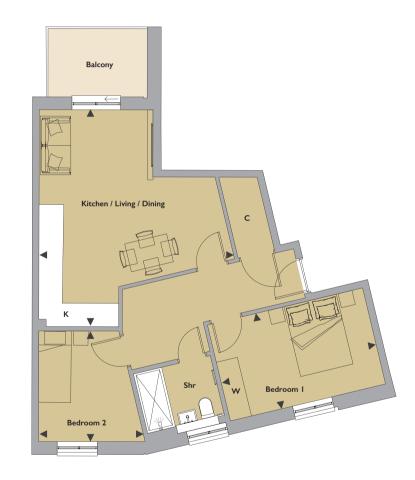

## Apartments 1.14, 2.14

| <b>Kitchen / Living / Dining</b><br>6.05 × 5.45m | 19'10'' × 17'10'' |
|--------------------------------------------------|-------------------|
| <b>Bedroom I</b><br>4.35m × 2.75m                | 14'3'' × 9'0''    |
| <b>Bedroom 2</b><br>3.08m × 2.95m                | 10'1''×9'8''      |
| <b>Floor area</b><br>60 sqm                      | 646 sqft          |

## SECOND FLOOR

 $\begin{pmatrix} \uparrow \\ N \end{pmatrix}$ 

K - Kitchen C - Cupboard W - Wardrobe Shr - Shower room Bath - Bathroom

From time to time it is necessary for us to make architectural changes, all layouts are indicative only. Please consult the Sales Advisor for specific room dimensions and internal layouts. This information is for guidance only and does not form any part of any contract or constitute a warranty.