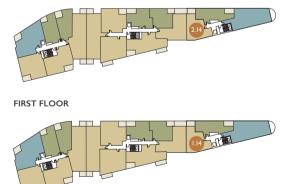

## EAST ENTRANCE - FIRST & SECOND FLOORS

## SECOND FLOOR

 $\begin{pmatrix} \uparrow \\ N \end{pmatrix}$ 

K - Kitchen C - Cupboard W - Wardrobe Shr - Shower room Bath - Bathroom

From time to time it is necessary for us to make architectural changes, all layouts are indicative only. Please consult the Sales Advisor for specific room dimensions and internal layouts. This information is for guidance only and does not form any part of any contract or constitute a warranty.