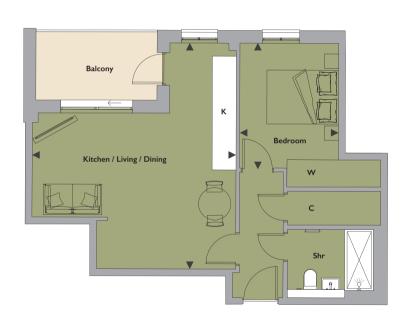

# Apartments 1.10, 2.10, 3.08

### FIRST FLOOR

538 sqft

| Kitchen / Living / Dining<br>6.28m × 5.67m | 20'7'' × 18'7'' |
|--------------------------------------------|-----------------|
| <b>Bedroom</b> $3.47m \times 2.75m$        | 11'5" × 9'0"    |
| Floor area                                 |                 |

50 sqm

 $\boldsymbol{K}$  - Kitchen  $\,\boldsymbol{C}$  - Cupboard  $\,\boldsymbol{W}$  - Wardrobe  $\,\boldsymbol{Shr}$  - Shower room  $\,\boldsymbol{Bath}$  - Bathroom

From time to time it is necessary for us to make architectural changes, all layouts are indicative only. Please consult the Sales Advisor for specific room dimensions and internal layouts. This information is for guidance only and does not form any part of any contract or constitute a warranty.