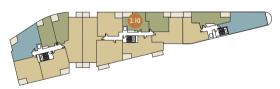

## WEST ENTRANCE – **FIRST, SECOND & THIRD FLOORS**

# Apartments 1.10, 2.10, 3.08

#### THIRD FLOOR



#### SECOND FLOOR



### FIRST FLOOR







538 sqft

| Kitchen / Living / Dining<br>6.28m × 5.67m | 20'7'' × 18'7'' |
|--------------------------------------------|-----------------|
| <b>Bedroom</b> $3.47m \times 2.75m$        | 11'5" × 9'0"    |
| Floor area                                 |                 |

50 sqm

 $\boldsymbol{K}$  - Kitchen  $\,\boldsymbol{C}$  - Cupboard  $\,\boldsymbol{W}$  - Wardrobe  $\,\boldsymbol{Shr}$  - Shower room  $\,\boldsymbol{Bath}$  - Bathroom

From time to time it is necessary for us to make architectural changes, all layouts are indicative only. Please consult the Sales Advisor for specific room dimensions and internal layouts. This information is for guidance only and does not form any part of any contract or constitute a warranty.