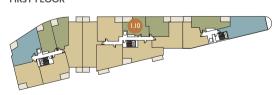

### FIRST FLOOR

538 sqft

| Kitchen / Living / Dining<br>6.28m × 5.67m | 20'7'' × 18'7'' |
|--------------------------------------------|-----------------|
| <b>Bedroom</b> $3.47m \times 2.75m$        | 11'5" × 9'0"    |
| Floor area                                 |                 |