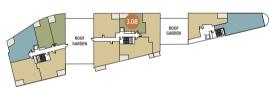

## WEST ENTRANCE – **FIRST, SECOND & THIRD FLOORS**

# Apartments 1.10, 2.10, 3.08

#### THIRD FLOOR



#### SECOND FLOOR



### FIRST FLOOR







538 sqft

| Kitchen / Living / Dining<br>6.28m × 5.67m | 20'7'' × 18'7'' |
|--------------------------------------------|-----------------|
| <b>Bedroom</b> $3.47m \times 2.75m$        | 11'5" × 9'0"    |
| Floor area                                 |                 |

50 sqm

 $\boldsymbol{K}$  - Kitchen  $\,\boldsymbol{C}$  - Cupboard  $\,\boldsymbol{W}$  - Wardrobe  $\,\boldsymbol{Shr}$  - Shower room  $\,\boldsymbol{Bath}$  - Bathroom

From time to time it is necessary for us to make architectural changes, all layouts are indicative only. Please consult the Sales Advisor for specific room dimensions and internal layouts. This information is for guidance only and does not form any part of any contract or constitute a warranty.