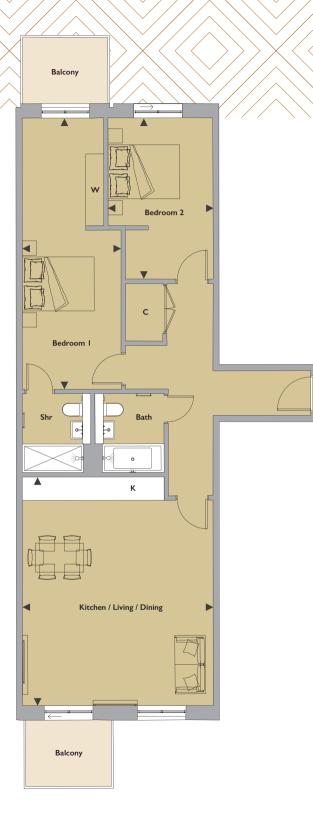

## Apartments I.08, 2.08

| Kitchen / Living / Dining<br>6.38m x 5.30m | 20'  ''× 7'4'' |
|--------------------------------------------|----------------|
| <b>Bedroom I</b><br>7.53m x 2.75m          | 24'8'' × 9'0'' |
| <b>Bedroom 2</b><br>4.51m × 2.87m          | 14'9'' × 9'5'' |
| Floor area                                 |                |

90 sqm

969 sqft