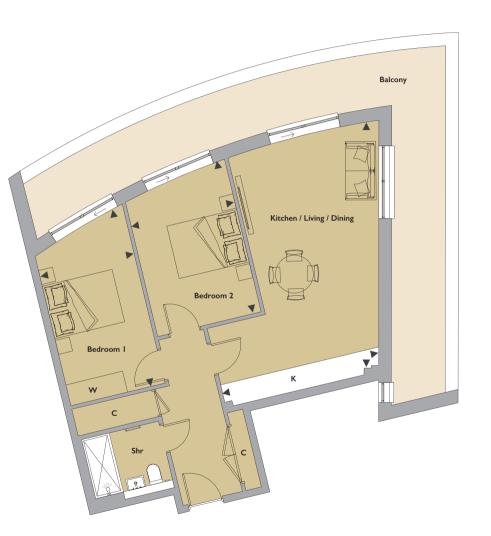

## Apartment 4.03

| <b>Kitchen / Living / Dining</b><br>7.03m x 4.36m | 23' ''×  4'4'' |
|---------------------------------------------------|----------------|
| <b>Bedroom I</b><br>5.13m × 2.70m                 | 6' 0''×8' 0''  |
| <b>Bedroom 2</b><br>4.37m × 2.96m                 | 4'4''×9'9''    |
| <b>Floor area</b><br>70 sqm                       | 753 sqft       |

FOURTH FLOOR

 $\begin{pmatrix} \uparrow \\ N \end{pmatrix}$ 

K - Kitchen C - Cupboard W - Wardrobe Shr - Shower room Bath - Bathroom

From time to time it is necessary for us to make architectural changes, all layouts are indicative only. Please consult the Sales Advisor for specific room dimensions and internal layouts. This information is for guidance only and does not form any part of any contract or constitute a warranty.