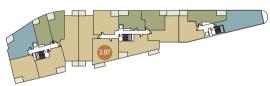

## WEST ENTRANCE - FIRST, SECOND & THIRD FLOORS

# Apartments 1.07, 2.07, 3.06

#### THIRD FLOOR



#### SECOND FLOOR



### FIRST FLOOR







| <b>Kitchen / Living / Dining</b> 9.34m × 4.52m | 30'7''×14'10''  |
|------------------------------------------------|-----------------|
| <b>Bedroom I</b> 5.07m × 2.56m                 | 16'7'' × 8'5''  |
| <b>Bedroom 2</b> 4.37m × 3.13m                 | 14'4'' × 10'3'' |
| Floor area<br>76 sqm                           | 818 sqft        |

## ${\bf K}$ - Kitchen ${\bf C}$ - Cupboard ${\bf W}$ - Wardrobe ${\bf Shr}$ - Shower room ${\bf Bath}$ - Bathroom

From time to time it is necessary for us to make architectural changes, all layouts are indicative only. Please consult the Sales Advisor for specific room dimensions and internal layouts. This information is for guidance only and does not form any part of any contract or constitute a warranty.