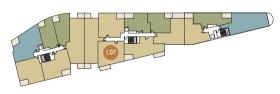

### FIRST FLOOR

| <b>Kitchen / Living / Dining</b> 9.34m × 4.52m | 30'7''×14'10''  |
|------------------------------------------------|-----------------|
| <b>Bedroom I</b> 5.07m × 2.56m                 | 16'7'' × 8'5''  |
| <b>Bedroom 2</b> 4.37m × 3.13m                 | 14'4'' × 10'3'' |
| Floor area<br>76 sqm                           | 818 sqft        |