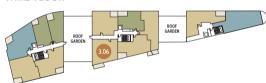

## WEST ENTRANCE - FIRST, SECOND & THIRD FLOORS

# Apartments 1.07, 2.07, 3.06

#### THIRD FLOOR



#### SECOND FLOOR



### FIRST FLOOR







| <b>Kitchen / Living / Dining</b> 9.34m × 4.52m | 30'7''×14'10''  |
|------------------------------------------------|-----------------|
| <b>Bedroom I</b> 5.07m × 2.56m                 | 16'7'' × 8'5''  |
| <b>Bedroom 2</b> 4.37m × 3.13m                 | 14'4'' × 10'3'' |
| Floor area<br>76 sqm                           | 818 sqft        |

## ${\bf K}$ - Kitchen ${\bf C}$ - Cupboard ${\bf W}$ - Wardrobe ${\bf Shr}$ - Shower room ${\bf Bath}$ - Bathroom

From time to time it is necessary for us to make architectural changes, all layouts are indicative only. Please consult the Sales Advisor for specific room dimensions and internal layouts. This information is for guidance only and does not form any part of any contract or constitute a warran