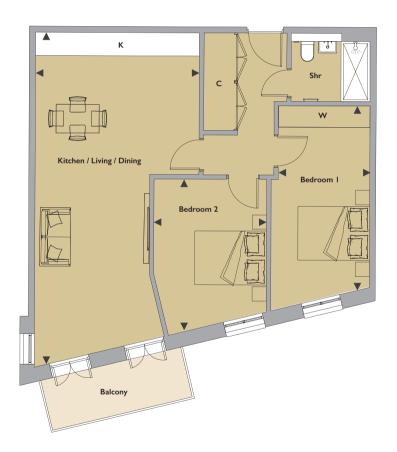

### FIRST FLOOR

| <b>Kitchen / Living / Dining</b> 9.34m × 4.52m | 30'7''×14'10''  |
|------------------------------------------------|-----------------|
| <b>Bedroom I</b> 5.07m × 2.56m                 | 16'7'' × 8'5''  |
| <b>Bedroom 2</b> 4.37m × 3.13m                 | 14'4'' × 10'3'' |
| Floor area<br>76 sqm                           | 818 sqft        |

## ${\bf K}$ - Kitchen ${\bf C}$ - Cupboard ${\bf W}$ - Wardrobe ${\bf Shr}$ - Shower room ${\bf Bath}$ - Bathroom

From time to time it is necessary for us to make architectural changes, all layouts are indicative only. Please consult the Sales Advisor for specific room dimensions and internal layouts. This information is for guidance only and does not form any part of any contract or constitute a warranty.