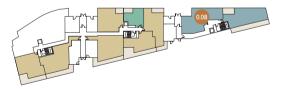

## EAST ENTRANCE - GROUND FLOOR

## Apartment 0.08

| <b>Kitchen / Living / Dining</b><br>7.54m x 4.82m | 24'8'' × 15'9'' |
|---------------------------------------------------|-----------------|
| <b>Bedroom I</b><br>4.20m × 2.94m                 | 3'9'' × 9'7''   |
| <b>Bedroom 2</b><br>5.20m × 2.79m                 | 7'0''×9' ''     |
| <b>Bedroom 3</b><br>3.10m × 2.62m                 | 0'2''×8'7''     |
| <b>Floor area</b><br>90 sqm                       | 969 sqft        |