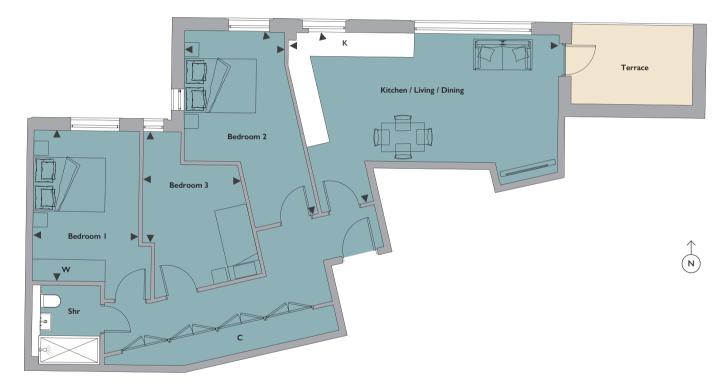

## Apartment 0.08

| <b>Kitchen / Living / Dining</b><br>7.54m x 4.82m | 24'8'' × 15'9'' |
|---------------------------------------------------|-----------------|
| <b>Bedroom I</b><br>4.20m × 2.94m                 | 3'9'' × 9'7''   |
| <b>Bedroom 2</b><br>5.20m × 2.79m                 | 7'0''×9' ''     |
| <b>Bedroom 3</b><br>3.10m × 2.62m                 | 0'2''×8'7''     |
| <b>Floor area</b><br>90 sqm                       | 969 sqft        |

K - Kitchen C - Cupboard W - Wardrobe Shr - Shower room Bath - Bathroom

From time to time it is necessary for us to make architectural changes, all layouts are indicative only. Please consult the Sales Advisor for specific room dimensions and internal layouts. This information is for guidance only and does not form any part of any contract or constitute a warranty.