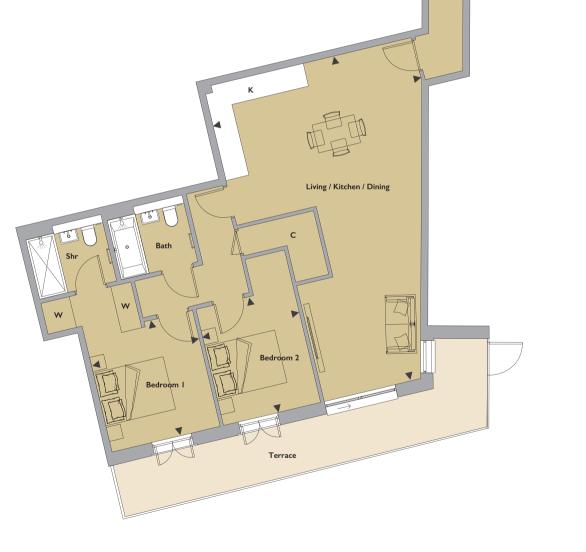

## WEST ENTRANCE - GROUND FLOOR

## Apartment 0.02

| <b>Kitchen / Living / Dining</b><br>9.29m x 5.94m | 30'6''×19'5''  |
|---------------------------------------------------|----------------|
| <b>Bedroom I</b><br>3.32m × 3.10m                 | 10'10''×10'2'' |
| <b>Bedroom 2</b><br>3.32m × 2.78m                 | 0' 0''×9' ''   |

Floor area

89 sqm

 $\begin{pmatrix} \uparrow \\ N \end{pmatrix}$ 

K - Kitchen C - Cupboard W - Wardrobe Shr - Shower room Bath - Bathroom

From time to time it is necessary for us to make architectural changes, all layouts are indicative only. Please consult the Sales Advisor for specific room dimensions and internal layouts. This information is for guidance only and does not form any part of any contract or constitute a warranty.

958 sqft